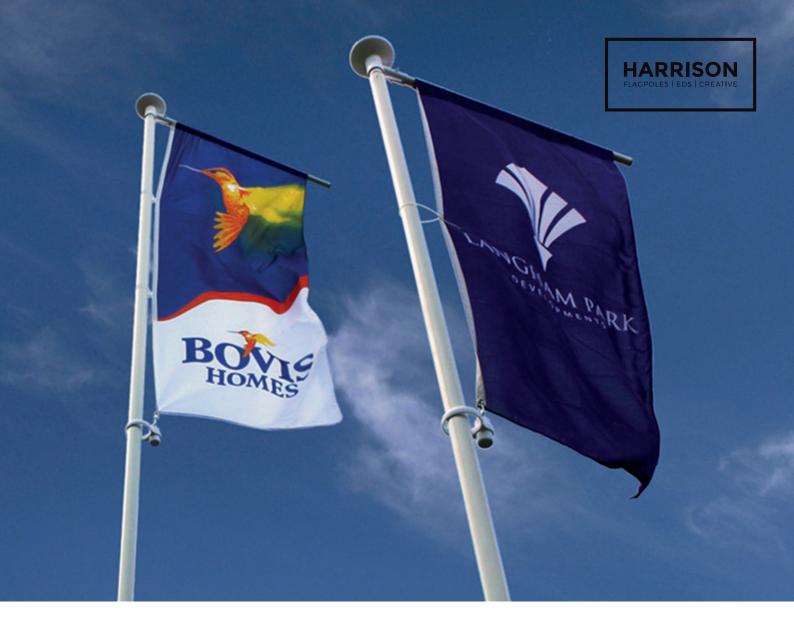

#### PRODUCT OVERVIEW

We offer the most comprehensive range of show home flagpoles which are a great, easy option for construction, housing and signage industries.

All of our show home flagpoles come complete with a heavy duty swivel arm mechanism, which is the strongest on the market to ensure your flag is visible at all times.

Step tapered in appearance for extra strength, the aluminium deluxe showhome flagpole boasts a 76mm diameter base pole and 60mm diameter top pole, allowing it to withstand wind speeds of up to 70mph.

The deluxe showhome flagpole is available in 2 pieces for easier delivery and installation.